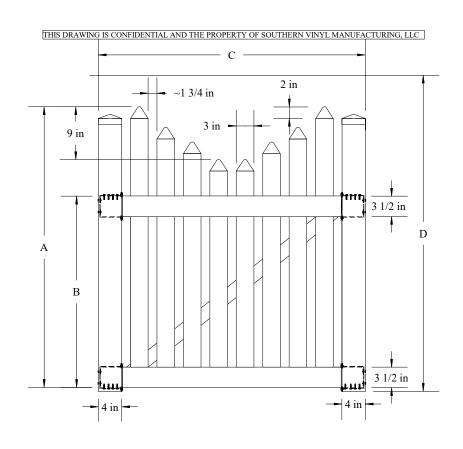

|                                                                                      | A   | В       | C-4'W   | C-5'W   | C-6'W   | D       |
|--------------------------------------------------------------------------------------|-----|---------|---------|---------|---------|---------|
|                                                                                      |     |         |         |         |         |         |
| Tolerances Unless<br>otherwise specified:<br>Fractions: +/- 1/8"<br>Decimals: +/125" | 48" | 32 3/4" | 46 5/8" | 58 5/8" | 70 5/8" | 47 1/4" |
|                                                                                      | 60" | 44 3/4" | 46 5/8" | 58 5/8" | 70 5/8" | 59 1/4" |
|                                                                                      |     |         |         |         |         |         |