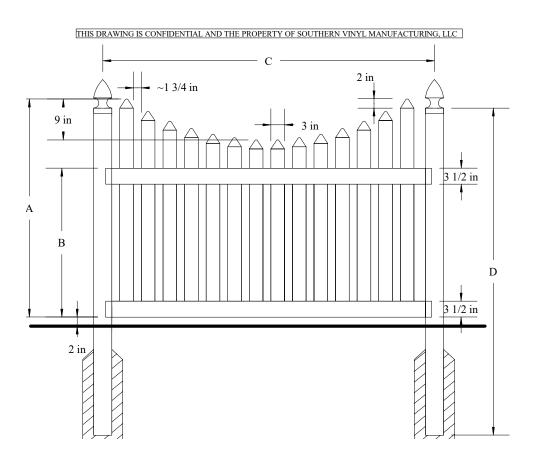

|                                                                             |    | A   | В       | С       | D   |
|-----------------------------------------------------------------------------|----|-----|---------|---------|-----|
| Tolerances Unless otherwise specified: Fractions: +/- 1/8" Decimals: +/125" |    |     |         |         |     |
|                                                                             |    | 48" | 32 3/4" | 72 3/4" | 72" |
|                                                                             |    | 60" | 44 3/4" | 72 3/4" | 84" |
|                                                                             | 6' | 72" | 56 3/4" | 72 3/4" | 96" |