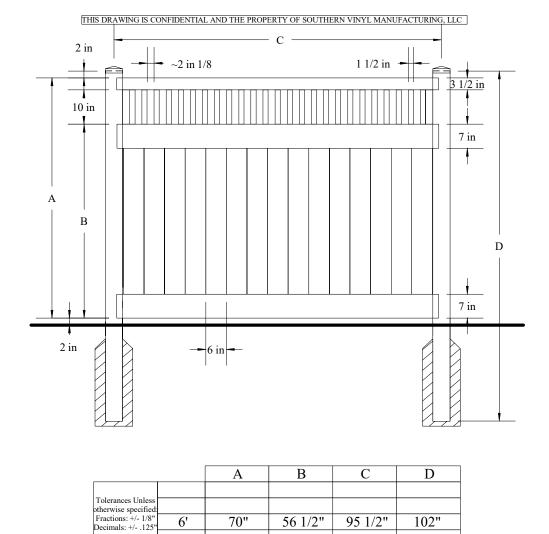

6'

THIS DRAWING IS CONFIDENTIAL AND THE PROPERTY OF SOUTHERN VINYL MANUFACTURING, LLC

|                                                                                      | А   | В       | C-4'W   | C-5'W   | C-6'W   | D       |
|--------------------------------------------------------------------------------------|-----|---------|---------|---------|---------|---------|
| Tolerances Unless<br>otherwise specified:<br>Fractions: +/- 1/8"<br>Decimals: +/125" |     |         |         |         |         |         |
|                                                                                      |     |         |         |         |         |         |
|                                                                                      | 70" | 56 1/2" | 46 5/8" | 58 5/8" | 70 5/8" | 73 1/4" |
|                                                                                      |     |         |         |         |         |         |