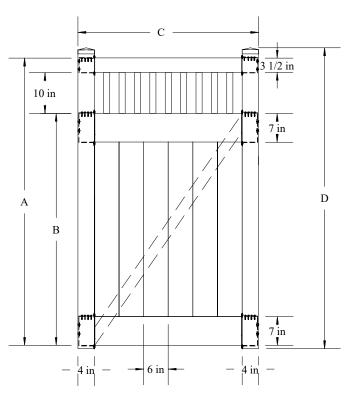

6'

THIS DRAWING IS CONFIDENTIAL AND THE PROPERTY OF SOUTHERN VINYL MANUFACTURING, LLC

|                                                                                      | А   | В       | C-4'W   | C-5'W   | C-6'W   | D       |
|--------------------------------------------------------------------------------------|-----|---------|---------|---------|---------|---------|
| Tolerances Unless<br>otherwise specified:<br>Fractions: +/- 1/8"<br>Decimals: +/125" |     |         |         |         |         |         |
|                                                                                      |     |         |         |         |         |         |
|                                                                                      | 70" | 56 1/2" | 46 5/8" | 58 5/8" | 70 5/8" | 73 1/4" |
|                                                                                      |     |         |         |         |         |         |