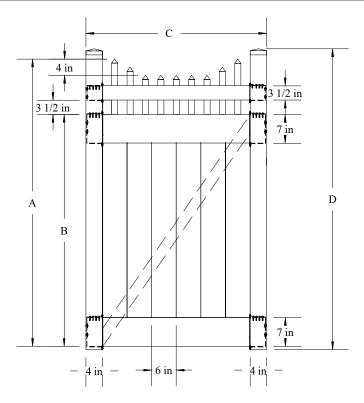

## THIS DRAWING IS CONFIDENTIAL AND THE PROPERTY OF SOUTHERN VINYL MANUFACTURING, LLC

|                                         | A   | В       | C-4'W   | C-5'W   | C-6'W   | D       |
|-----------------------------------------|-----|---------|---------|---------|---------|---------|
| Tolerances Unless otherwise specified:  |     |         |         |         |         |         |
|                                         |     |         |         |         |         |         |
| Fractions: +/- 1/8"<br>Decimals: +/125" | 70" | 56 1/2" | 46 5/8" | 58 5/8" | 70 5/8" | 73 1/4" |
|                                         |     |         |         |         |         |         |