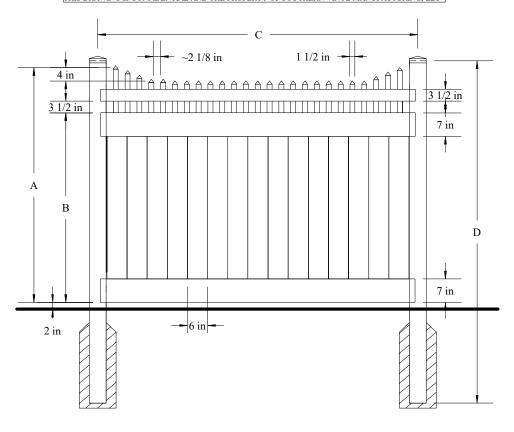

## THIS DRAWING IS CONFIDENTIAL AND THE PROPERTY OF SOUTHERN VINYL MANUFACTURING, LLC $\,$

|                                             | A            | В       | С           | D    |
|---------------------------------------------|--------------|---------|-------------|------|
| Tolerances Unless                           |              |         |             |      |
| otherwise specified:<br>Fractions: +/- 1/8" | <b>50</b> 11 | 561/00  | 0.5.1./0.!! | 1000 |
| Decimals: +/125"                            | 70"          | 56 1/2" | 95 1/2"     | 102" |
|                                             |              |         |             |      |