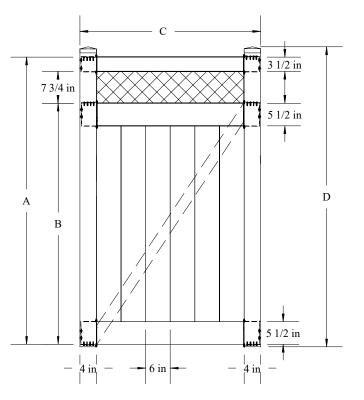

SVMllc.com

THIS DRAWING IS CONFIDENTIAL AND THE PROPERTY OF SOUTHERN VINYL MANUFACTURING, LLC

|                                                                                     |     | А   | В       | C-4'W   | C-5'W   | C-6'W   | D       |
|-------------------------------------------------------------------------------------|-----|-----|---------|---------|---------|---------|---------|
| Tolerances Unless<br>otherwise specified<br>Fractions: +/- 1/8"<br>Decimals: +/125" | 4'H | 46" | 34 3/4" | 46 5/8" | 58 5/8" | 70 5/8" | 49 1/8" |
|                                                                                     | 5'H | 58" | 46 3/4" | 46 5/8" | 58 5/8" | 70 5/8" | 61 1/8" |
|                                                                                     |     | 70" | 58 3/4" | 46 5/8" | 58 5/8" | 70 5/8" | 73 1/8" |
|                                                                                     |     |     |         |         |         |         |         |