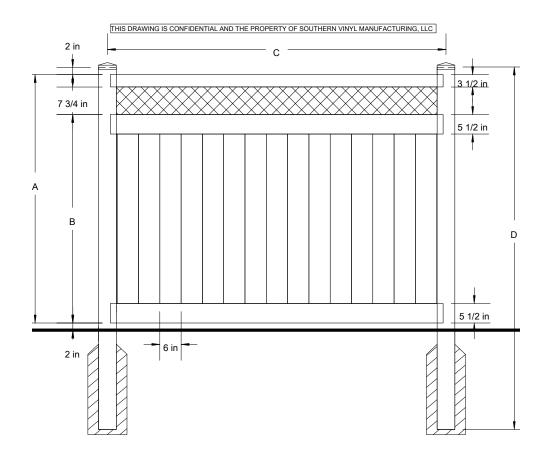

Privacy panels feature a U-jointed tongue and groove picket and come in a wide variety of decorative tops. With many styles and colors to choose from, our Privacy Fencing can accommodate any need.

|                                                                                      |    | А   | В       | С       | D    |
|--------------------------------------------------------------------------------------|----|-----|---------|---------|------|
| Tolerances Unless<br>otherwise specified:<br>Fractions: +/- 1/8"<br>Decimals: +/125" | 4' | 46" | 34 3/4" | 95 1/2" | 78"  |
|                                                                                      | 5' | 58" | 46 3/4" | 95 1/2" | 96"  |
|                                                                                      | 6' | 70" | 58 3/4" | 95 1/2" | 102" |
|                                                                                      |    |     |         |         |      |

SVMllc.com

THIS DRAWING IS CONFIDENTIAL AND THE PROPERTY OF SOUTHERN VINYL MANUFACTURING, LLC

|                                                                                     |     | А   | В       | C-4'W   | C-5'W   | C-6'W   | D       |
|-------------------------------------------------------------------------------------|-----|-----|---------|---------|---------|---------|---------|
| Tolerances Unless<br>otherwise specified<br>Fractions: +/- 1/8"<br>Decimals: +/125" | 4'H | 46" | 34 3/4" | 46 5/8" | 58 5/8" | 70 5/8" | 49 1/8" |
|                                                                                     | 5'H | 58" | 46 3/4" | 46 5/8" | 58 5/8" | 70 5/8" | 61 1/8" |
|                                                                                     |     | 70" | 58 3/4" | 46 5/8" | 58 5/8" | 70 5/8" | 73 1/8" |
|                                                                                     |     |     |         |         |         |         |         |