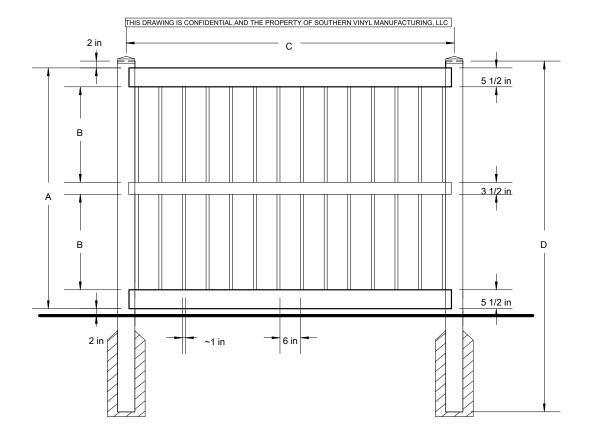

## Z09 w/ Mid-Rail

AL

1.54

Semi-Privacy panels are specially designed to offer privacy without a "closed in" feeling. Our extensive selection offers open lattice styles, as well as the more secure"front to back" large picket styles.

|                                                                                      |    | А   | В       | С       | D    |
|--------------------------------------------------------------------------------------|----|-----|---------|---------|------|
| Tolerances Unless<br>otherwise specified:<br>Fractions: +/- 1/8"<br>Decimals: +/125" |    |     |         |         |      |
|                                                                                      | 5' | 58" | 21 3/4" | 97 1/2" | 96"  |
|                                                                                      | 6' | 70" | 27 3/4" | 97 1/2" | 102" |
|                                                                                      |    |     |         |         |      |