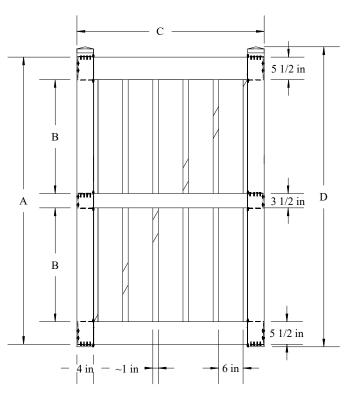

## G09 w/ Mid-Rail (Walk)

1.54

Semi-Privacy panels are specially designed to offer privacy without a "closed in" feeling. Our extensive selection offers open lattice styles, as well as the more secure"front to back" large picket styles.

[THIS DRAWING IS CONFIDENTIAL AND THE PROPERTY OF SOUTHERN VINYL MANUFACTURING, LLC

|                                                                                     |     | А   | В       | C-4'W   | C-5'W   | C-6'W   | D       |
|-------------------------------------------------------------------------------------|-----|-----|---------|---------|---------|---------|---------|
| Tolerances Unless<br>otherwise specified<br>Fractions: +/- 1/8"<br>Decimals: +/125" |     | 58" | 21 3/4" | 46 5/8" | 58 5/8" | 70 5/8" | 61 1/8" |
|                                                                                     | 6'H | 70" | 27 3/4" | 46 5/8" | 58 5/8" | 70 5/8" | 73 1/8" |
|                                                                                     |     |     |         |         |         |         |         |